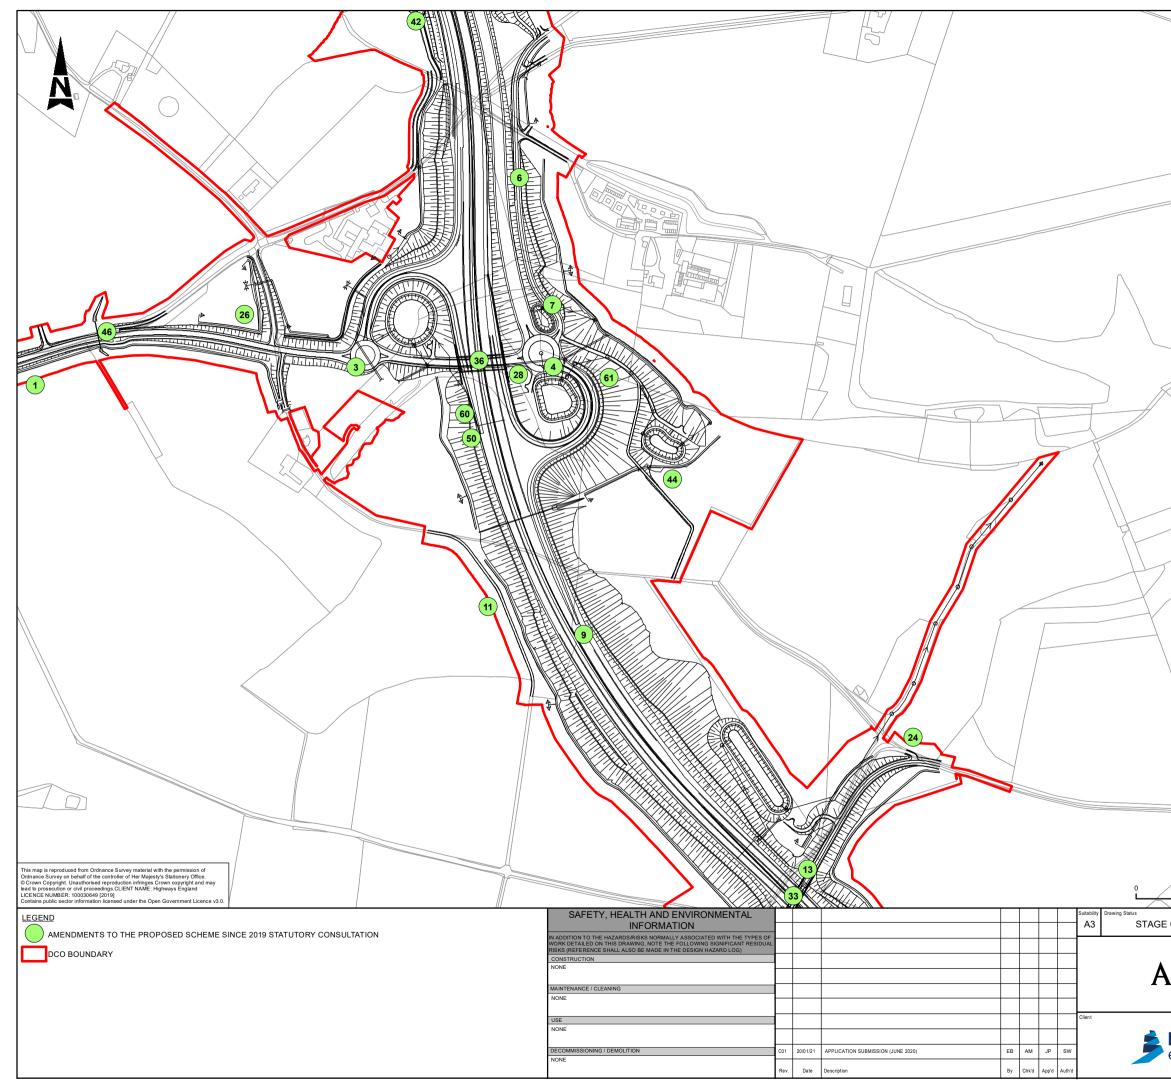

|                            |                                                                        |                                               | 3                    |                                         |                                  |
|----------------------------|------------------------------------------------------------------------|-----------------------------------------------|----------------------|-----------------------------------------|----------------------------------|
|                            |                                                                        |                                               |                      |                                         |                                  |
|                            |                                                                        |                                               |                      |                                         |                                  |
|                            | 2                                                                      |                                               |                      |                                         |                                  |
|                            |                                                                        | 1                                             |                      |                                         |                                  |
|                            |                                                                        |                                               |                      |                                         |                                  |
|                            |                                                                        |                                               |                      |                                         |                                  |
|                            |                                                                        |                                               |                      |                                         |                                  |
| <u> </u>                   | Meters<br>250                                                          | 1                                             | /                    | 1                                       | 500                              |
| ECOMPLETED                 | Project Title                                                          | A417 N                                        | MISSING L            | INK                                     |                                  |
| RUP                        | D                                                                      | IENDMEN<br>URING PR<br>SH                     | ELIMINAR<br>EET 4 OF | E SCHEME<br>RY DESIGN<br>6              |                                  |
| <b>highways</b><br>england | 1:5,000<br>Original Size<br>A3<br>Drawing Number<br>HE PIN<br>HE551505 | EB<br>Date<br>20/01/21<br>  Origina<br>5 - AR | P -                  | JP<br>Date<br>20/01/21<br>Volume<br>GEN | SW<br>20/01/21<br>Revison<br>C01 |
| -                          |                                                                        | XXX_X                                         | -DR - LE             | - 000014                                |                                  |